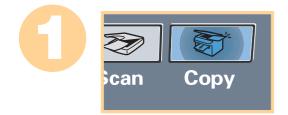

Press OK to

confirm.

Or... Enter the address using the **10-Key Pad**.

Press **OK** to enter additional destinations.

## \*Programmed by your System Administrator

Shift

Press the **Start** button on the control panel to send.