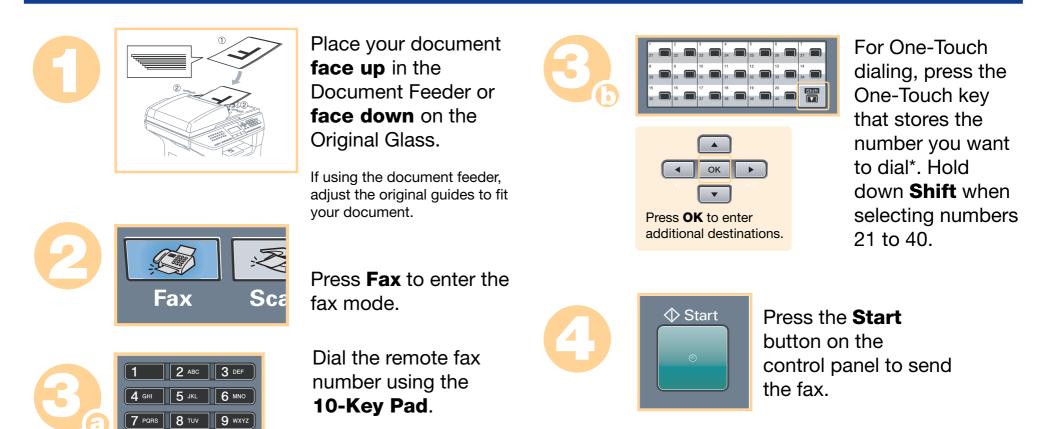

## Sending a Fax: For more information, see the fx3000 User's Guide

\*Programmed by your System Administrator

0

Load originals as shown above.

Press the **Copy** key.

Select Copy Options:

| Duplex | Contrast/<br>Quality | Enlarge/<br>Reduce | Tray<br>Select | Sort | N in 1 |
|--------|----------------------|--------------------|----------------|------|--------|
|        |                      |                    |                |      |        |
| Сору   |                      |                    |                |      |        |